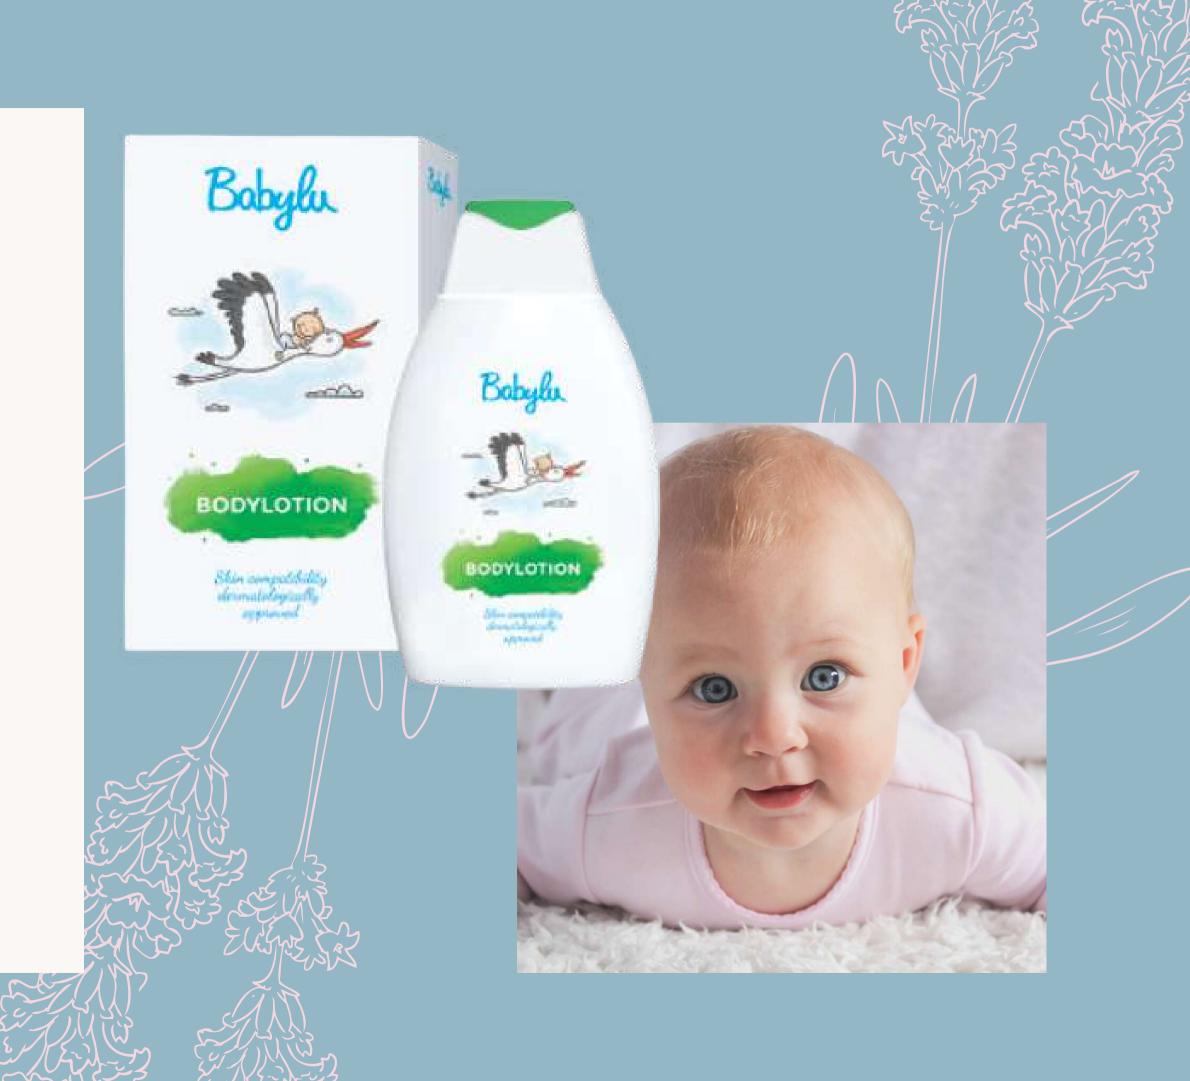

## Babylu Body Lotion

### **Babylu Body Lotion**

The Body Lotion is specially designed for your newborn's sensitive skin. Its pleasant texture with Panthenol, high oleic sunflower oil and shea butter nourishes the delicate skin of a newborn naturally. It is perfectly pH balanced to baby's sensitive skin.