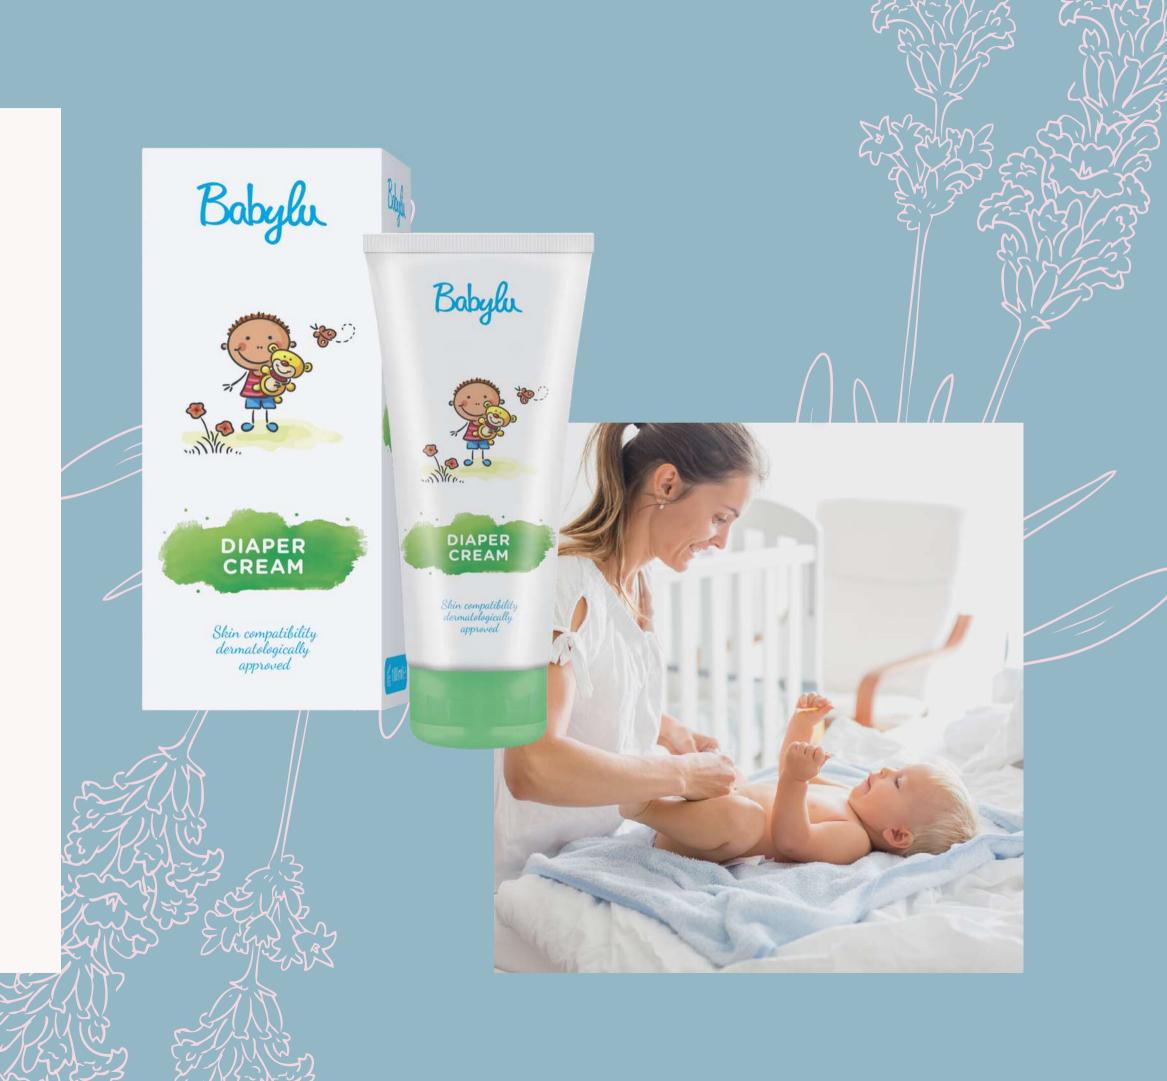

## Babylu Diaper Cream

#### Babylu Diaper Cream

The babies, due to feces and urine in the diaper are especially exposed to dermatitis, which may cause the diaper dermatitis.

The components that support healing wounds, contained in Babylu Diaper Cream prevent wounds, protect and condition baby skin in the diaper area. Zinc oxide, Lanolin, Magnesium and Calendula oil help to heal wounds and intensively moisturize and accelerate the creation of new cells.