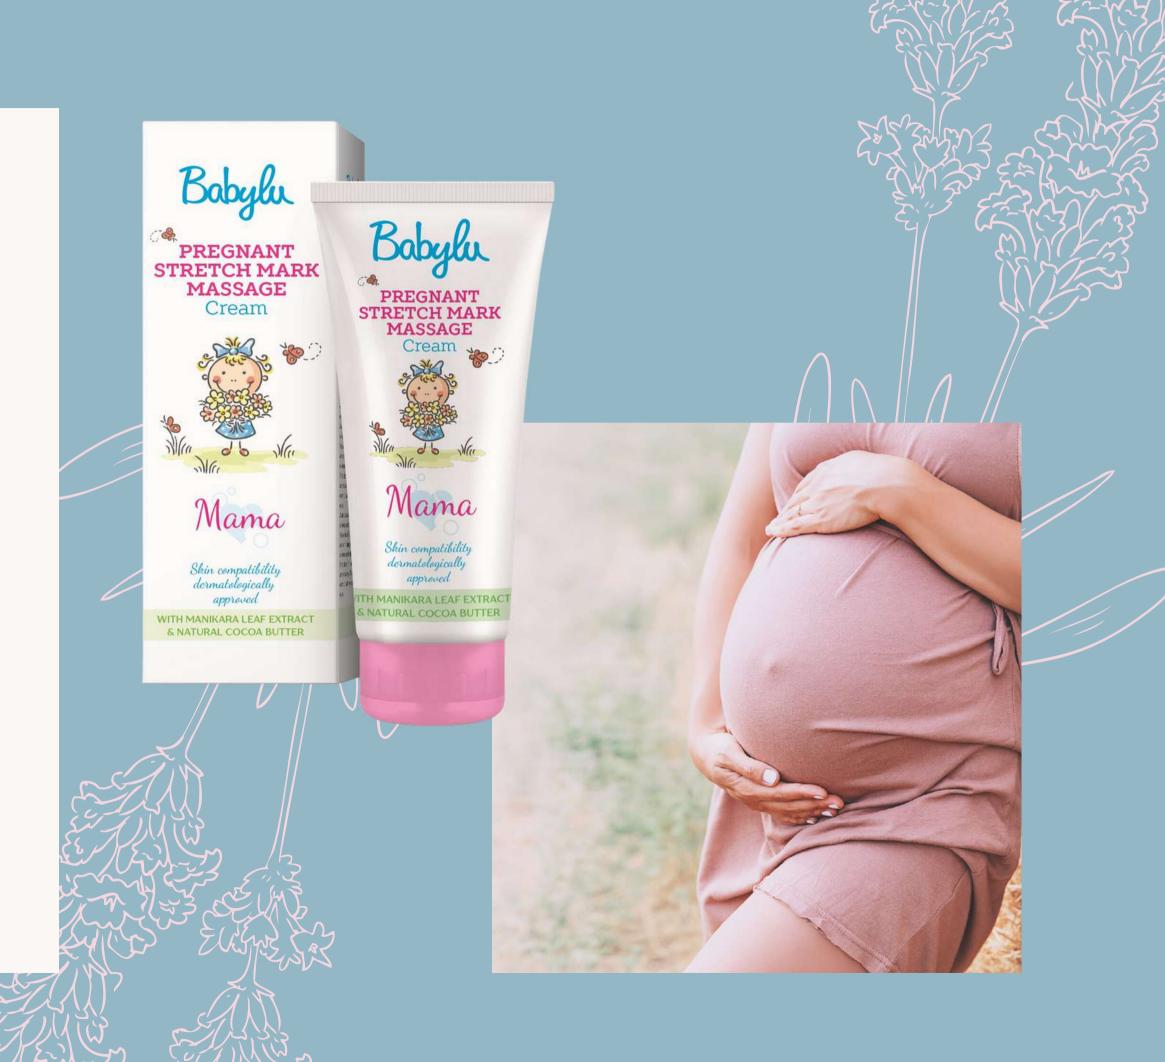

Babylu Mama Pregnant Stretch Mark Massage Cream

## Babylu Mama Pregnant Stretch Mark Massage Cream

Nourishing care cream, contain special active components to boost collagen fiber. It strengthens and makes the skin firmer. Furthermore, the applied active component restrains induced hardening of skin fibers, make skin more flexible and elastic. This product leads to the reduction of stretch mark and improvement of skin condition in case of during stretch mark.

- Regulates the degeneration of skin
- Regenerates the reticular skin structure
- Restrains hardening of skin fibers