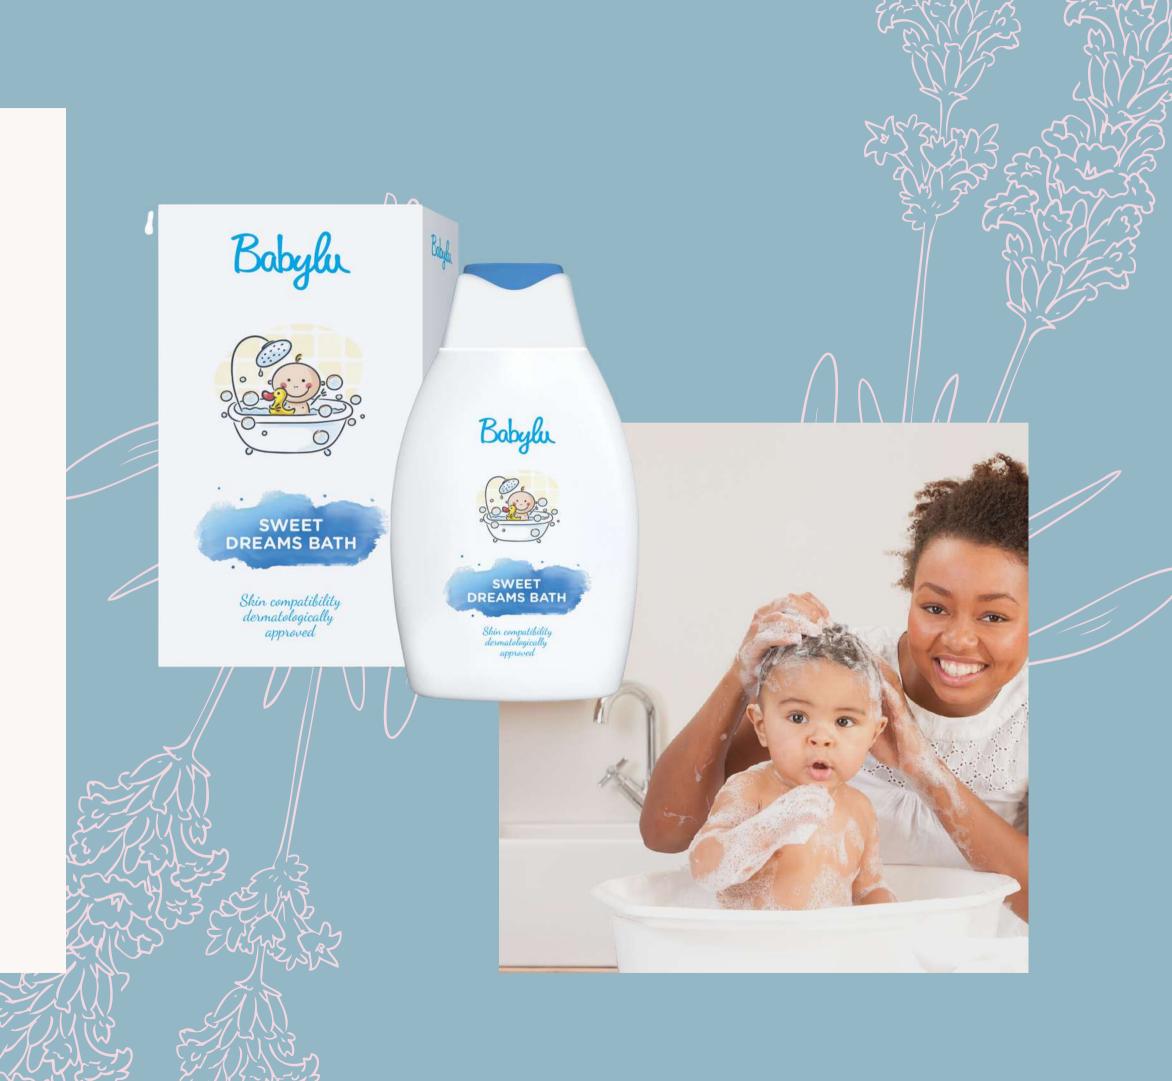

Babylu Sweet Dreams Bath

#### Babylu Sweet Dreams Bath

Babylu Sweet Dreams Bath gently cleanses and nourishes sensitive and dry baby's skin. Highly valuable Panthenol, Chamomile and Salvia extract soothe and care for the skin during bath. When dissolved in warm water, the bath liquid emits aromas, which has a positive and relaxing influence on your baby. When bathed before going to sleep, Babylu Sweet Dreams Bath prepares for

relaxing and deep sleep.