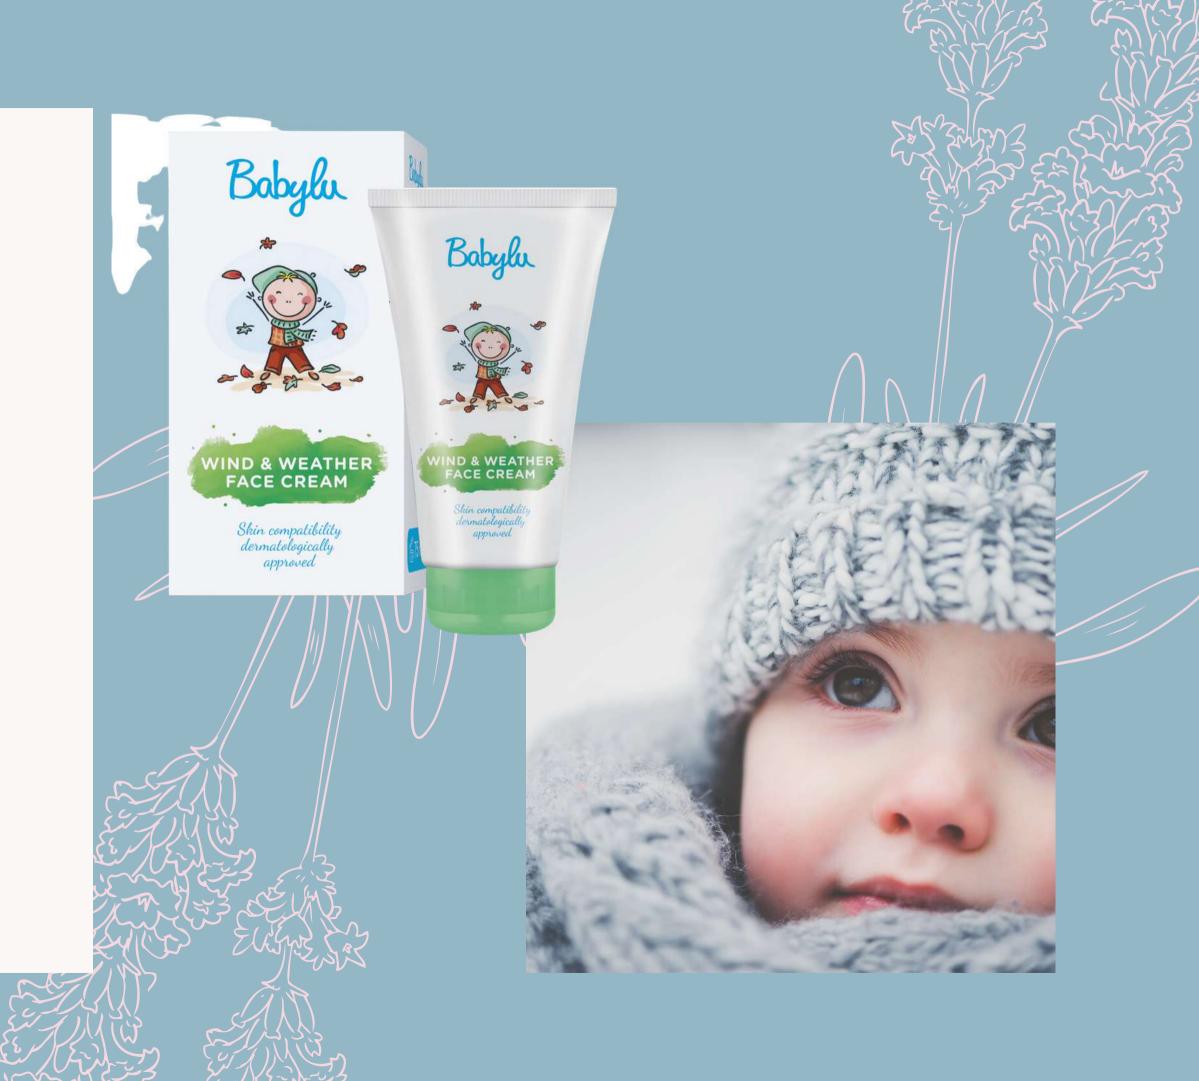

Babylu Wind & Weather Face Cream

## Babylu Wind & Weather Face Cream

In winter, thin and sensitive baby's skin requires intensive care. Owing to its highly valuable active components Babylu Wind & Weather Face Cream creates a solid protective barrier against cold, windy weather and drying. The formula with Calendula oil, high levels of linoleic acid source of Vitamin E, Sunflower oil, Lanolin and Panthenol soothes skin irritation and provides baby skin delicate and elastic.