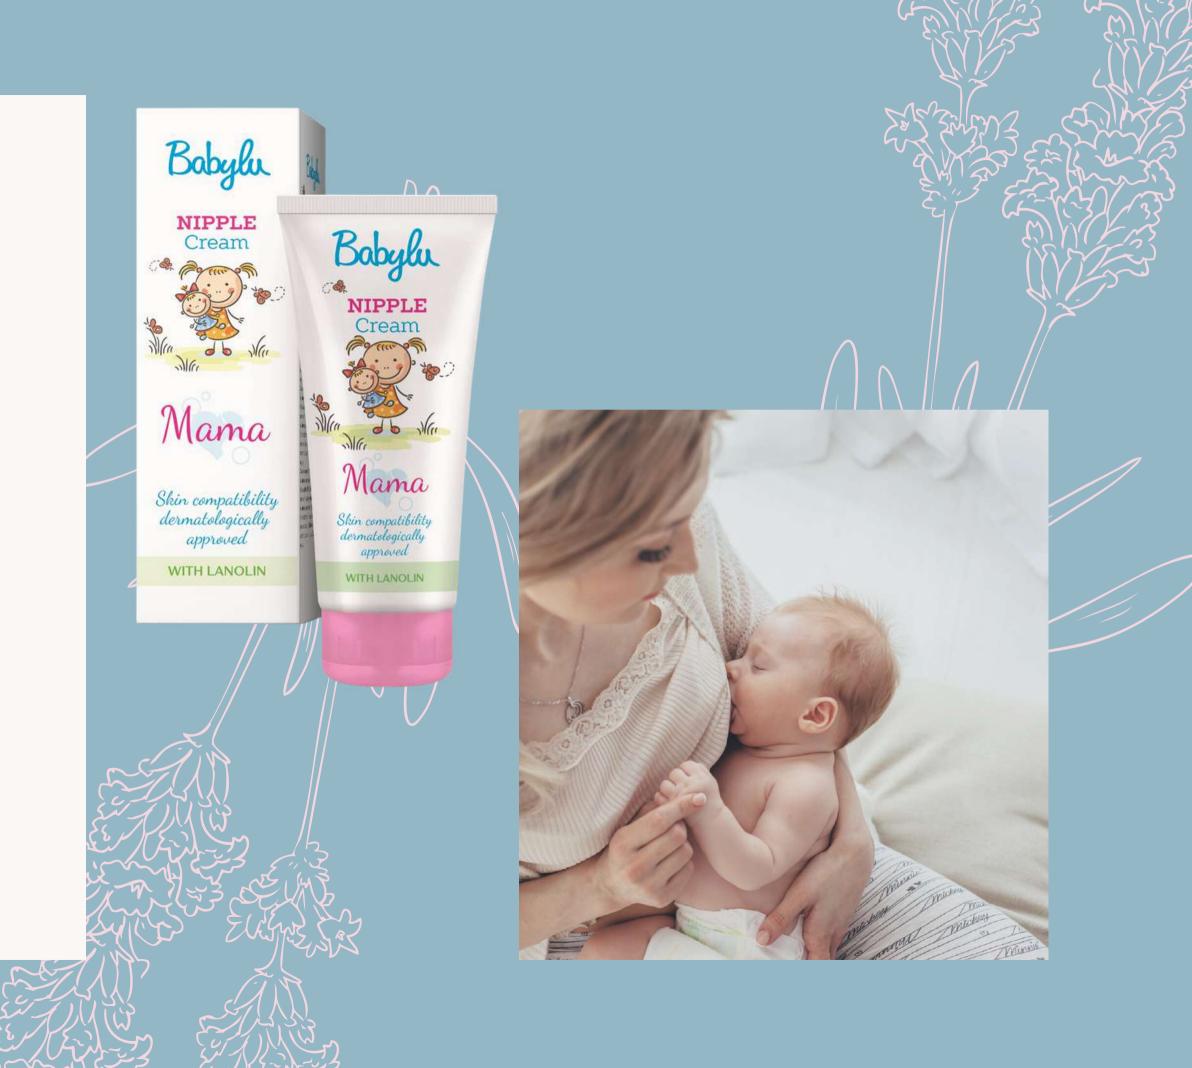

Babylu Mama Nipple Cream

#### Babylu Mama Nipple Cream

Babylu Nipple Cream conditions sensitive and hurting nipples during and after breastfeeding. Thanks to its formula consisting of highly purified lanolin and special oil conditioner, the cream protects and conditions hurting nipples and helps to regenerate the skin. Lanolin is a natural active component with moisturizing and healing properties. The cream need not be washed before breast feeding and it is easily applied. At each breastfeeding, the skin remains elastic and delicate.