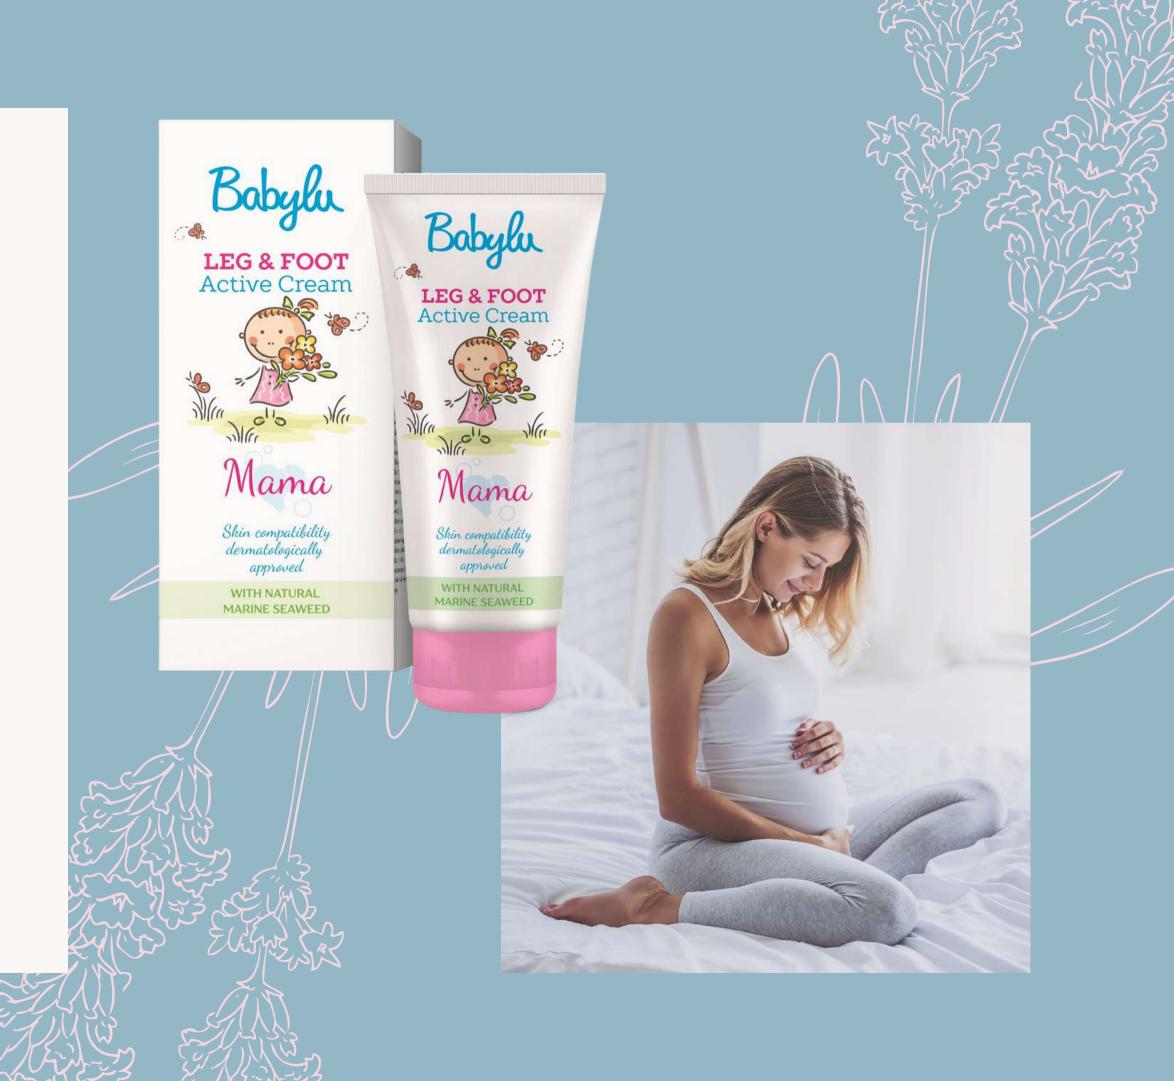

## Babylu Mama Leg & Foot Active Cream

Babylu Mama Leg & Foot Active Cream

During pregnancy, tired legs and feet require a special care. This highly valuable cream was created specially to strengthen the veins and to increase vascular elasticity.

Owing to this highly valuable cream, tired legs and foot especially in the evenings or in hot weather shall be fresher and lighter. Active components from natural marine seaweed increase the vascular tone which reduces the feeling of heavy legs. Babylu Leg & Foot Active Cream, during pregnancy and after it, relieves your tired legs and foot.