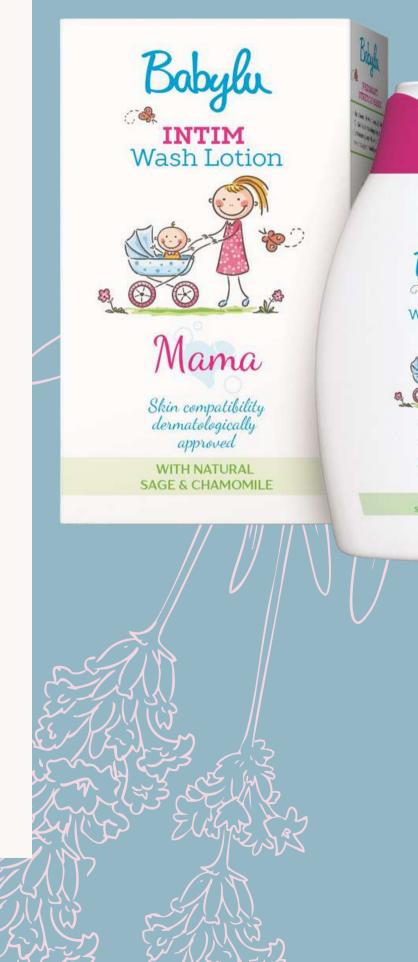

## Babylu Mama Intim Wash Lotion

Mama

dermatologically approved WITH NATURAL SAGE & CHAMOMILI

### Babylu Mama Intim Wash Lotion

Babylu Mama Intim Wash Lotion was created for the care for the sensitive skin of the intimate area and is adjusted to its natural pH level. It contains Lactic acid for effective enhancement of mechanism for biological protection and extract of chamomile, ginger and bisabolol which has a relieving and soothing effect for maximum softness and tolerance.

Babylu Mama Intim Wash Lotion ensure a nice feeling of freshness and satisfaction throughout the whole days.