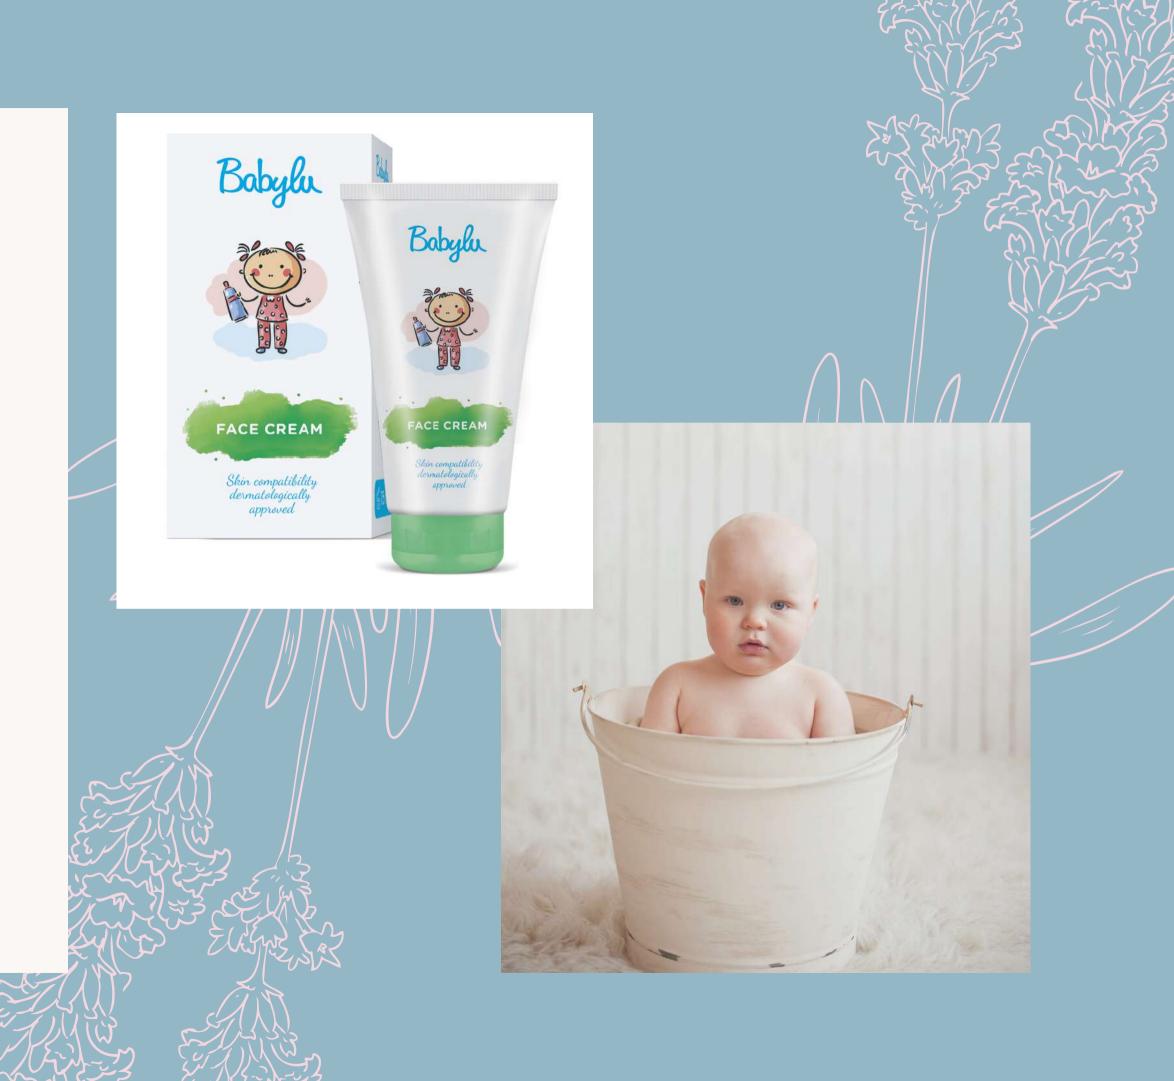

## Babylu Face Cream

#### Babylu Face Cream

Babylu Face Cream containing Aloe vera, Chamomile extract from controlled biological produce, Hamamelis extract, Panthenol and Calendula oil moisturizes and prevents sensitive skin against drying. These highly valuable components soothe the skin, prevent its irritation and also efficiently protect the skin against drying. Babylu Face Cream is easily applied on skin and quickly absorbed.