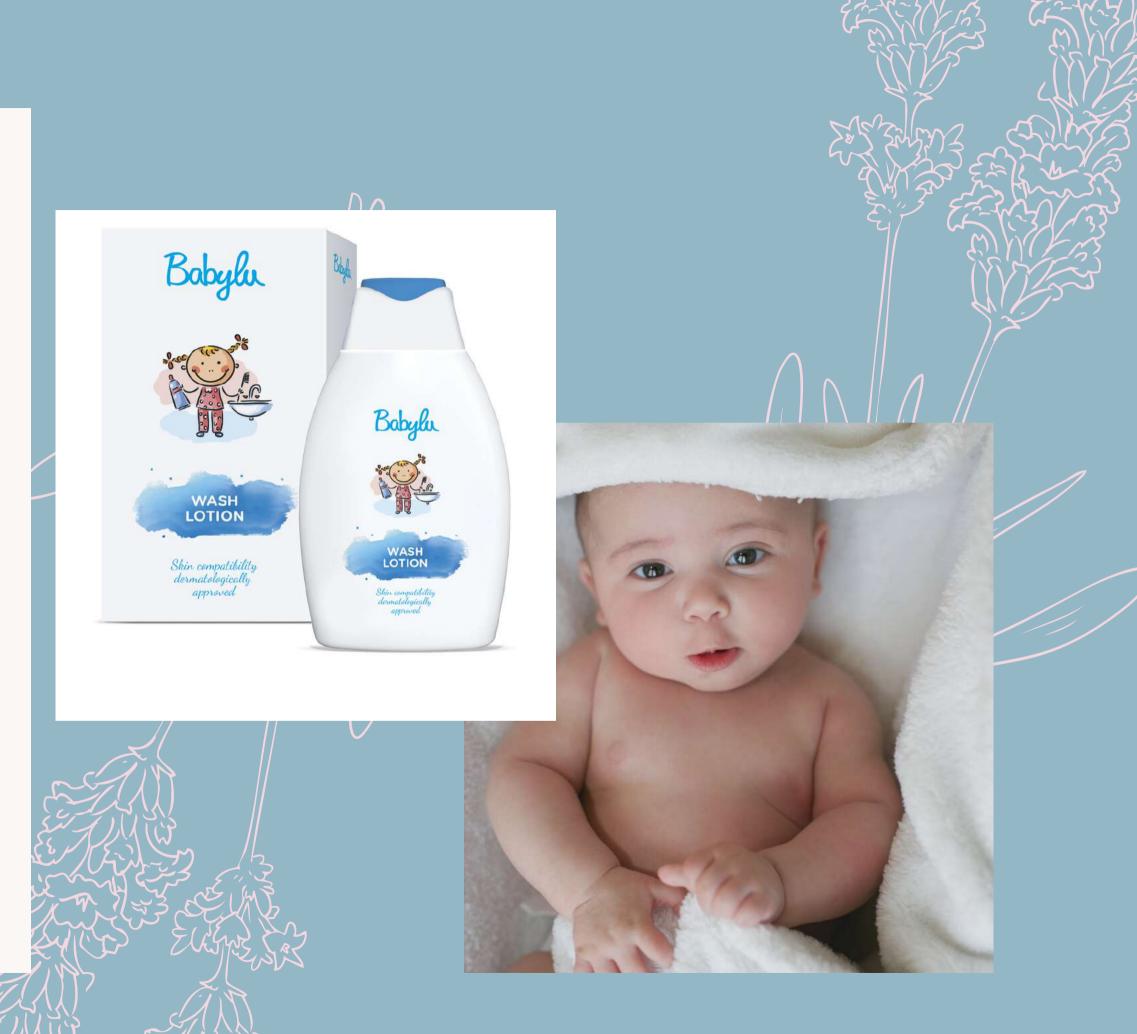

## Babylu Wash Lotion

#### Babylu Wash Lotion

Babylu Wash Lotion was prepared especially for the needs of babies and young children.

Thanks to its gentle formula, Babylu Wash Lotion cleans and nourishes skin in a special delicate manner. Protects the skin against drying and supports the natural protective skin barrier.

Babylu Wash Lotion is a gentle clear gel formula.