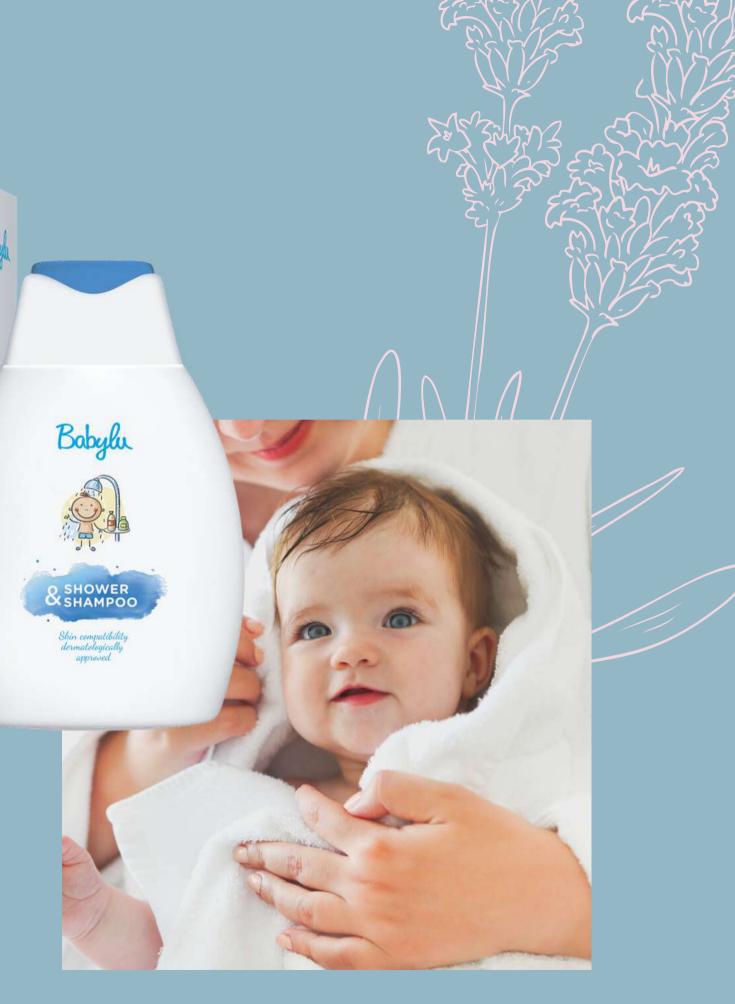

## Babylu Shower & Shampoo

## Babylu Shower & Shampoo

Gentle care formula of Babylu Shower & Shampoo is perfectly adjusted to sensitive skin of babies and young children. Mango seeds and Magnesium protect the skin against drying. Make the hair silky soft, soothe the irritation and strengthen the natural protective barrier of skin. The skin remains delicate, soft and elastic. Babylu Shower & Shampoo is perfect for daily use.