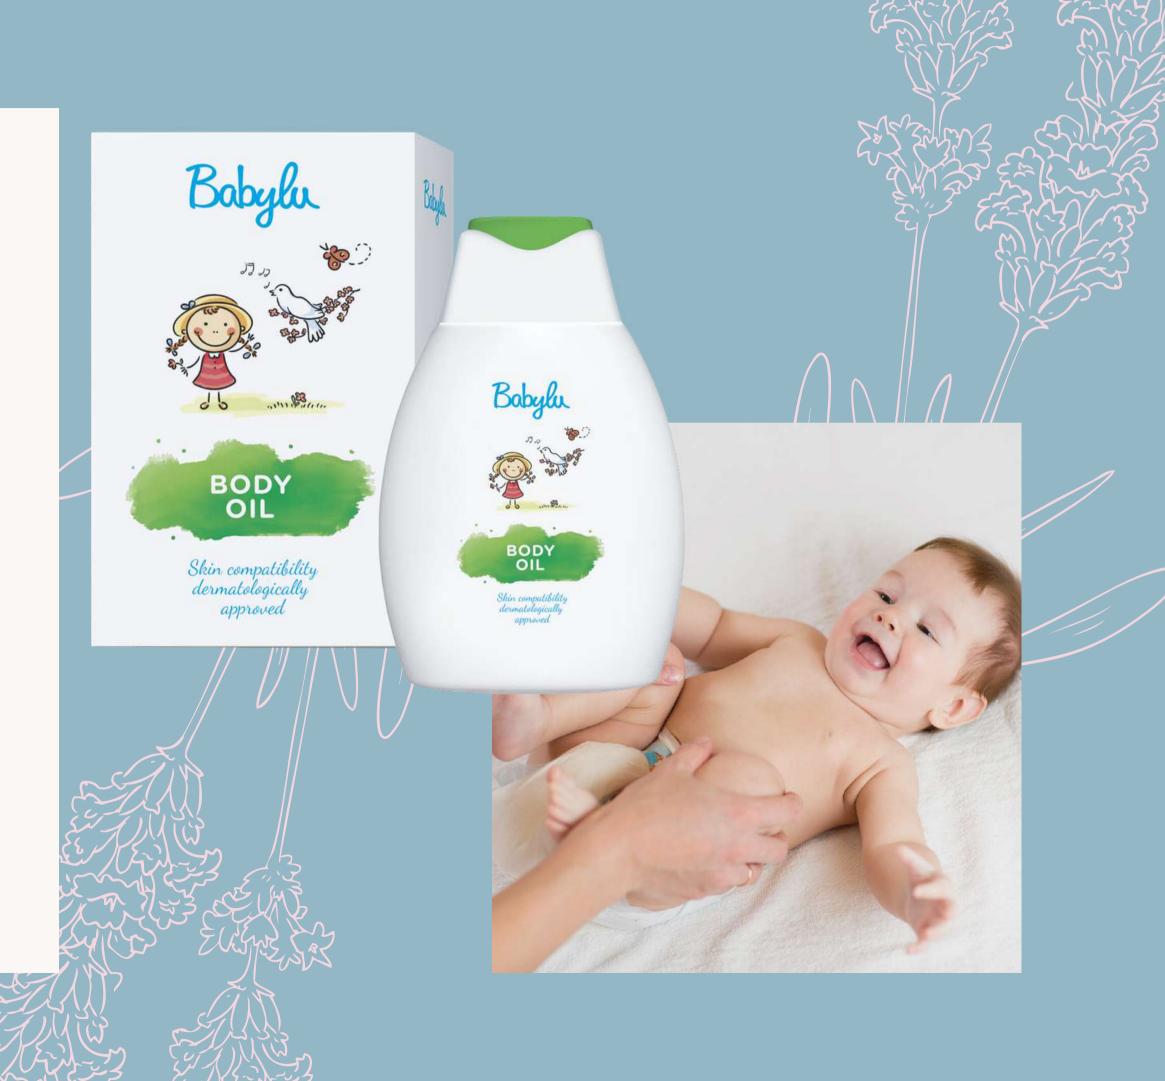

## Babylu Body Oil

### Babylu Body Oil

Babylu Body Oil nourishes and protects sensitive baby's skin. Delicate formula containing natural Almond oil and Sunflower oil which has intensive nourishing properties and it cover the skin with a film to protect it against drying out and prevent its irritation.